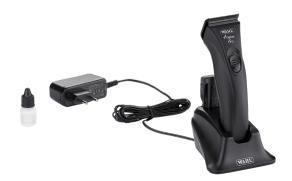

## Adelar Pro

## The cordless for the part clip with lithium power!

PART-CLIP

- Powerful, solid DC motor with 5300 RPM and constant speed control for a consistent cutting performance in all cases.
- Latest lithium ion technology packed in two power battery packs with 120 minutes run time each and quick charge within 75 minutes. For a three times longer battery life time without memory effect!
- Ergonomic design and an extremely light weight ensure wrist-friendly working. Exceptionally quiet!
- Diamond-ground stainless steel blade set "Made in Germany" with quick change system and an integrated cutting length adjustment from 0.7 3 mm directly at the blade set. Includes innovative carbon coating for optimized cutting performance and higher durability.
- Comfortable LED charge indicator at the battery pack.

## Technical data

| Cordless animal hair trimmer                              |
|-----------------------------------------------------------|
| Professional quick-release blade set - Art.No.: 1854-7022 |
| 46 mm                                                     |
| 0.7/ 1.4/ 1.8/ 2.5/ 3 mm                                  |
| DC Motor ca. 5 300 U/min                                  |
| 100 - 240 V                                               |
| up to 120 min/ battery pack                               |
| 75 min                                                    |
| ca. 185 x 46 x 48 mm                                      |
| approx. 280 g (with blade set)                            |
| Li-lon                                                    |
|                                                           |