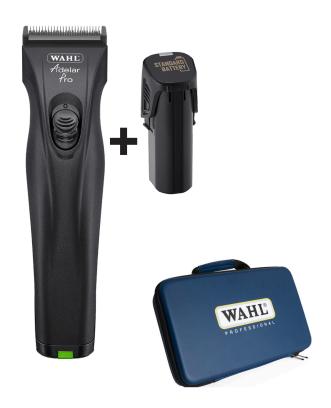

## Adelar Pro

## The cordless for the part clip with lithium power!

PART-CLIP

- Powerful, solid DC motor with 5300 RPM and constant speed control for a consistent cutting performance in all cases.
- Latest lithium ion technology packed in two power battery packs with 120 minutes run time each and quick charge within 75 minutes. For a three times longer battery life time without memory effect!
- Ergonomic design and an extremely light weight ensure wrist-friendly working. Exceptionally quiet!
- Diamond-ground stainless steel blade set "Made in Germany" with quick change system and an integrated cutting length adjustment from 0.7 3 mm directly at the blade set. Includes innovative carbon coating for optimized cutting performance and higher durability.
- Comfortable LED charge indicator at the battery pack.

Art.No.: **1876.0320** EAN: 5996415033656

Unit: 3 pcs.

Optional:

XXL power battery pack Art.No.: 1876-7000