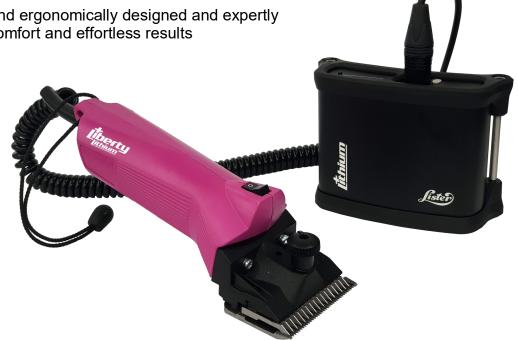

Expertly designed, Liberty Lithium provides up to 2.5 hours of uninterrupted clipping time with the Lithium battery while the smooth motor ensures a quiet clip.

Offering the ultimate in portability, the clipper can be used in any location; in the stables, in the field or at a show — the ideal solution whether clipping horses or the backs of cattle!

- Available in a variety of packs with varying power supply options for maximum versatility
- Fast charging and up to 2.5 hours of continuous clipping time

Intelligent design ensures quiet, cool running

- Overload switch to protect the motor from damage in the event of a jam
- Helpful LED display on Lithium battery to indicate the level of charge
- Exceptionally lightweight and ergonomically designed and expertly balanced for exceptional comfort and effortless results