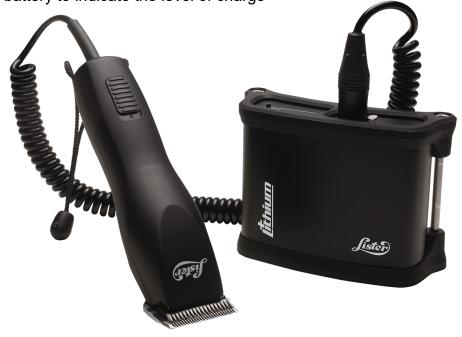

The Libretto Lithium is a powerful, durable trimmer ideal for continuous trimming. Designed for versatility, the Libretto Lithium is available in a range of packs with varying power supply options ensuring a superior trim no matter what the location.

- Available in a variety of packs with varying power supply options for maximum versatility
- Fast charging and up to 6 hours of continuous clipping time with the Lithium battery
- Powerful motor, low vibrations and outstanding noise absorption for a quiet, controlled trim
- Interchangeable blades allowing for a range of cutting widths and lengths for multiple applications
- Quick-change, snap-on blade system for easy cleaning and efficient maintenance

Versatile and powerful trimmer for the part-clip