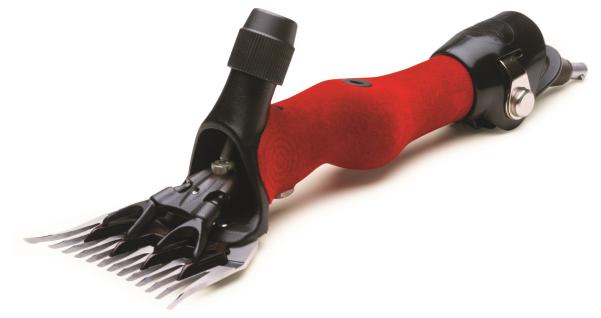

## **Outback**

A double bearing shearing handpiece for reliable durability

Outback is a robust, double bearing handpiece for durability and consistent results. Ideal for the professional shearer and farmer alike, the contoured body with moulded grip allows for more controlled and comfortable shearing.

- Double Bearing technology for a smooth cut
- Intelligent design with a low profile fork and prongs to reduce drag
- Increased movement within the back joint for an agile first blow
- Low maintenance
- Slim-line balanced and contoured body for comfort over long periods
- Moulded grip for increased control
- Designed and manufactured in the UK