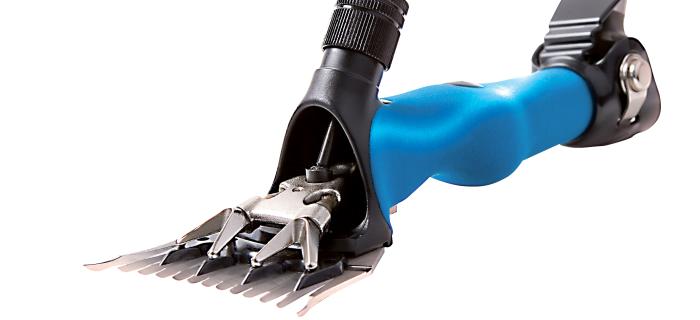

## **Supershear Viper**

A triple bearing shearing handpiece

The Supershear Viper is a triple-bearing handpiece with a slimline handle. Perfectly weighted for professional and competitive shearing, it provides a smooth cut in all conditions.

- Triple bearing design with slim-line barrel for ergonomic handling and grip
- Stylish design with unique flock colour and slick back body finish
- Thermoplastic urethane back joint guard helps prevent unconformable rubbing
- New back joint seal for a tight dust and dirt barrier improving the life of moving parts